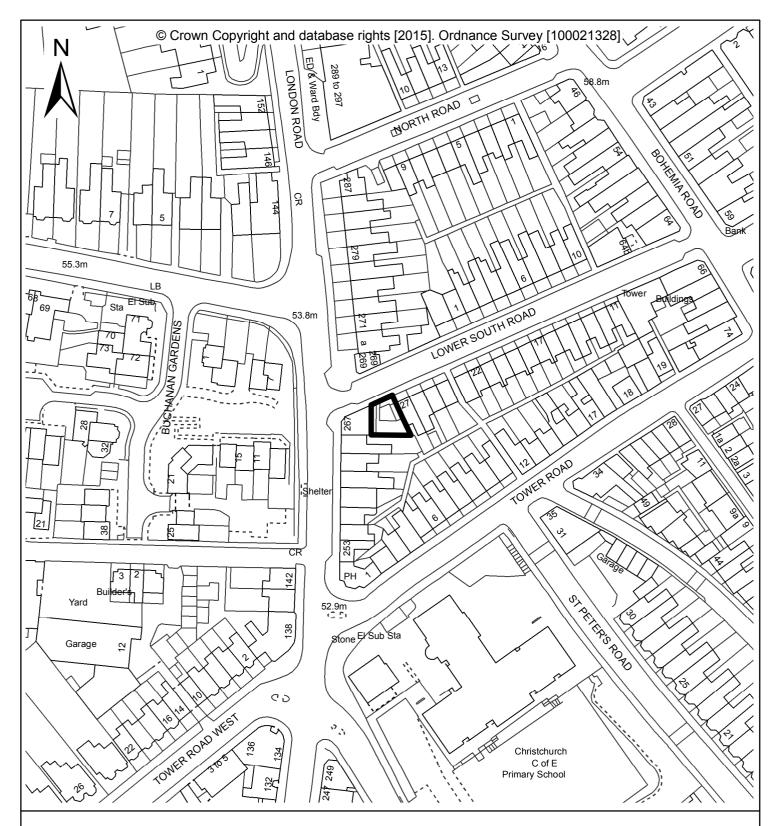

28 Lower South Road St Leonards-on-sea

Demolition of existing garage and storage building and erection of an apartment building containing four flats.

Development Manager, Hastings Borough Council, Aquila House, Breeds Place, Hastings, East Sussex TN34 3UY